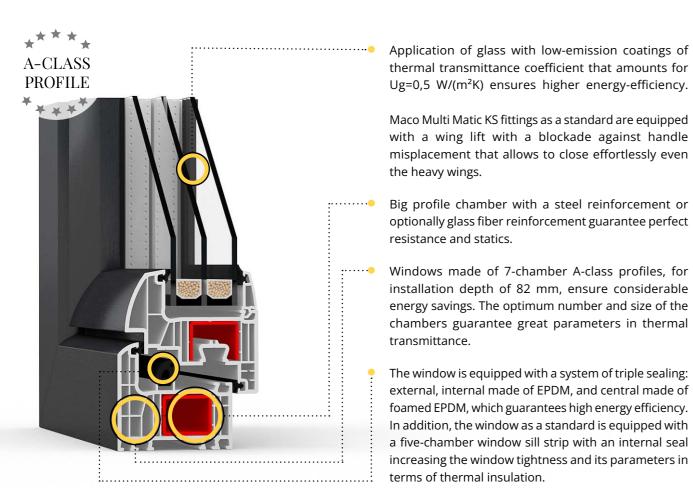

#### **Profile**

7-chamber frame and sash profiles in A-class made exclusively of primary material, with installation depth 82 mm.

#### Glazing

Applicability of using glass package 4/18/4/18/4 with thermal transmittance Ug = 0,5 W/(m<sup>2</sup>K).

#### **Fittings**

MACO MULTI MATIC KS protected by Silber-Look coating in the standard, equipped with two anti-burglary bolts and sash lifter with handle missplacement blockage. Possibility to hide the hinges in the fitting notch and use RC2 anti-burglary solutions.

#### Gaskets

The window has an innovative sealing system made of foamed EPDM, available only in Drutex S.A.'s offer, which guarantees great parameters in terms of energy efficiency. The EPDM sealing available in black and gray.

# Main advantages of Iglo Energy system:

**Energy-efficiency,** thanks to the optimum profile structure, specially designed sealing system made of foamed EPDM and glass packages of low thermal transmittance coefficients.

**Durable construction,** thanks to the stable profile with frame reinforcement - full steel (closed). In the case of full reinforcement, antiburglary bolts are screwed to the steel, in the case of the sash "C" shaped reinforcement.

**Rich colors** of systems enabling any interior arrangement; the offer includes rich colors of Renolit veneers.

**Great parameters of air permeability and water tightness,** thanks to the application of the triple sealing system.