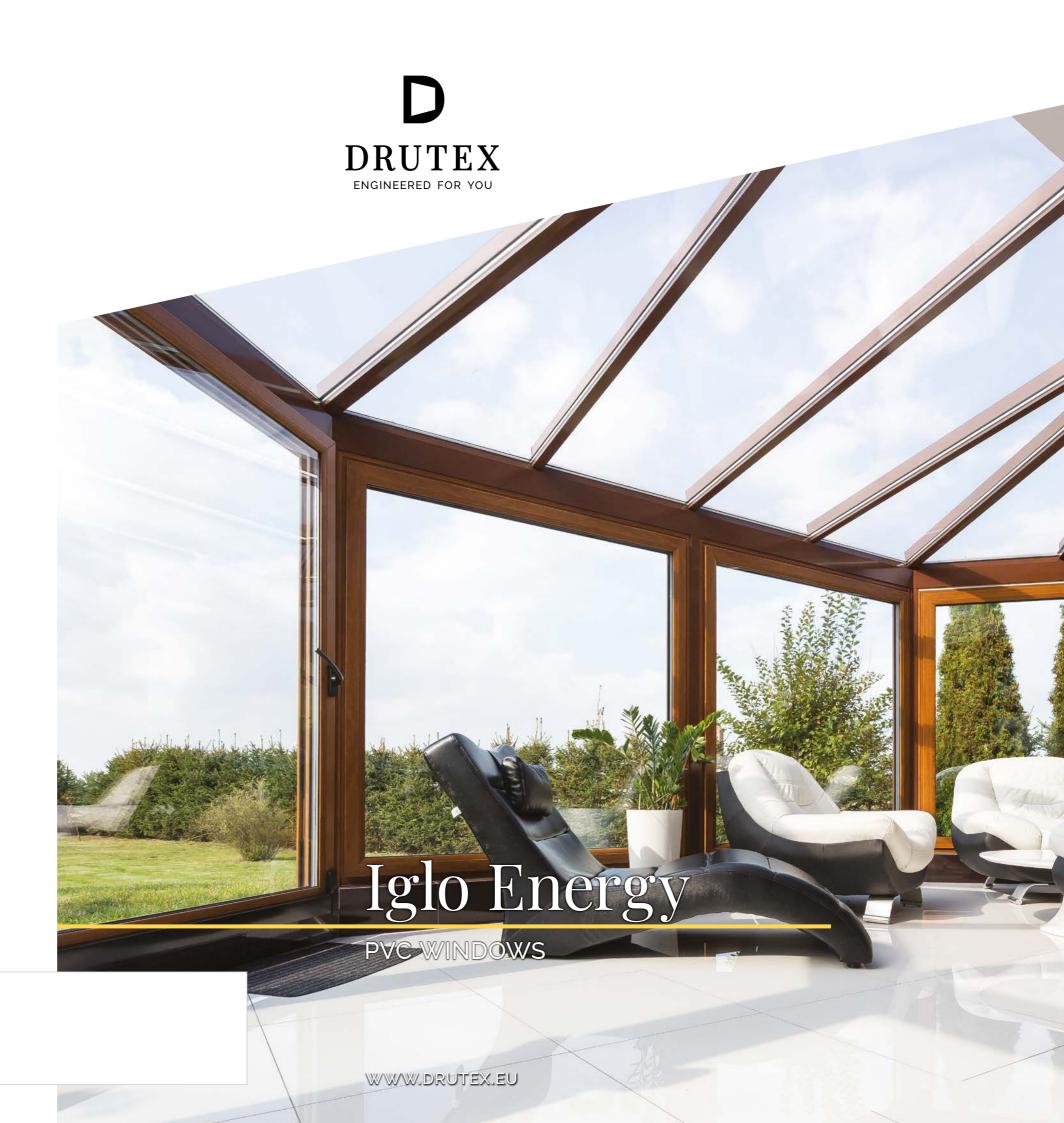

### **PVC Windows**

Iglo Energy window is an original product from Drutex. It has an innovative sealing system that guarantees great parameters in energy-efficiency. It is the world-first solution in such a system that applies a central gasket made of foamed EPDM. It also ensures outstanding parameters in air permeability, water tightness and resistance to wind load. It is a perfect solution for energy-efficient and passive buildings.

# Modern design, innovative technology and high energy efficiency in a window!

Iglo Energy

Iglo Energy Classic